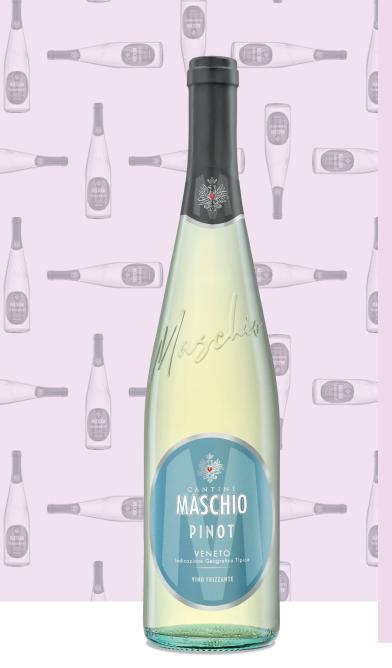

## PINOT IGT VENETO SEMI - SPARKLING

# **Elegant and proud**

Pinot Blanc finds in Cantine Maschio full recognition with a semi-sparkling IGT Veneto version: a refined wine, full bodied, but always well structured, able to express all its nobility of taste between liveliness, freshness and aromaticity.

d e s i g n a t i o n Igt veneto

G R A P E S Pinot Blanc and other white grape varieties

;0;

Selected vineyards in the area of Veneto

AREA OF ORIGIN

RESIDUAL SUGAR 7g/L

ALCOHOL CONTENT 11% vol.

SERVICE TEMPERATURE 8-10°C

#### COLOUR

Pale straw yellow with greenish reflections.

#### BOUQUET

Delicate floral expressions of hawthorn and almond, punctuated by fruity notes of yellow plum and pineapple, with slight citrus hints.

٦ ٩ ΤΑΣΤΕ

Fresh, dry, harmonious: a refined taste, without excess but well bodied, able to gently express freshness freshness and savouriness. Persistent and finely fruity on the finish.

### PAIRINGS

The refined and bold character of this wine allows pairings all-meal-round, with a preference for delicate appetizers, from lean meats to shellfish, but also with light seafood courses. Excellent in accompanying selections of mediummature cheese.