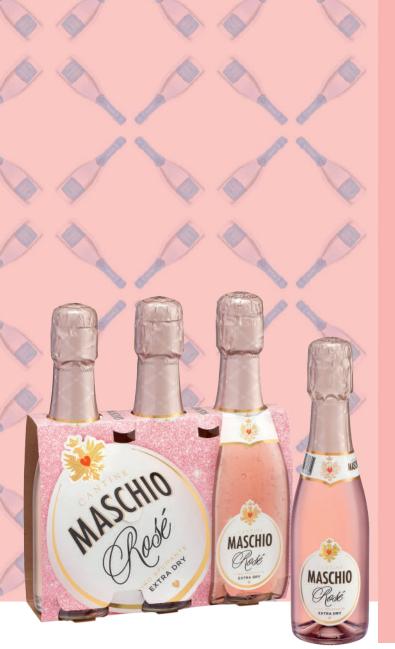

# MINI **ROSÉ** SPARKLING EXTRA DRY

## Fresh and cheerful

It's so easy to be seduced by the refined shade of pink of Mini Rosé 20 cl, designed for moments of happiness to share with the loved one. Mini Rosé 20 cl is pure joy to take along for those looking for little emotions in pink.